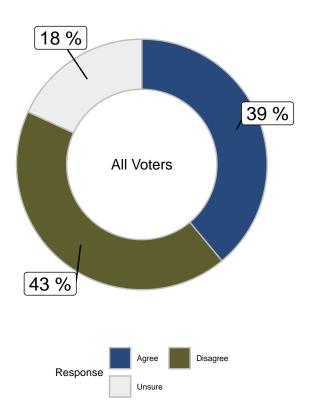

### Do you agree with the work of DOGE, the Department of Government Efficiency, under Elon Musk? (all voters)

|                      |       | Ge    | nder   | Ą     | ge    |  |
|----------------------|-------|-------|--------|-------|-------|--|
|                      | Total | Male  | Female | 18-49 | 50+   |  |
| Agree                | 39%   | 44.2% | 33.9%  | 33.6% | 42.8% |  |
| Disagree             | 42.9% | 40.9% | 44.9%  | 43.2% | 42.7% |  |
| Unsure               | 18.1% | 14.9% | 21.2%  | 23.2% | 14.5% |  |
| Unweighted Frequency | 961   | 420   | 537    | 431   | 530   |  |
| Weighted Frequency   | 961   | 469   | 488    | 400   | 561   |  |