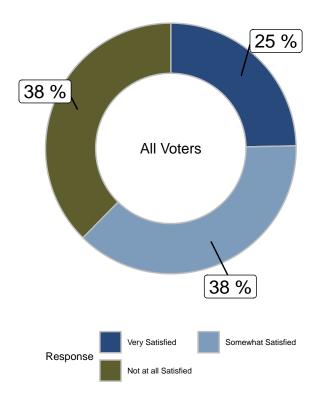

# Are you satisfied with the political climate in Florida? (all voters)

|                      |       | Ge    | nder   | Ą     | ge    |
|----------------------|-------|-------|--------|-------|-------|
|                      | Total | Male  | Female | 18-49 | 50+   |
| Very Satisfied       | 24.7% | 27.3% | 21.9%  | 21.3% | 27.1% |
| Somewhat Satisfied   | 37.7% | 37.4% | 38.4%  | 41.6% | 34.9% |
| Not at all Satisfied | 37.6% | 35.3% | 39.7%  | 37.1% | 38%   |
| Unweighted Frequency | 961   | 420   | 537    | 431   | 530   |
| Weighted Frequency   | 961   | 469   | 488    | 400   | 561   |