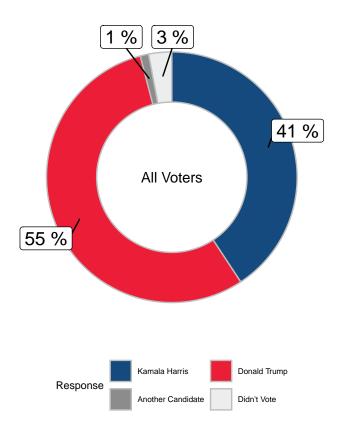

# In the most recent Presidential election (November 2024) which party did you vote for in the Presidential election? (all voters)

|                      |       | Ge    | nder   | Ą     | ge    |
|----------------------|-------|-------|--------|-------|-------|
|                      | Total | Male  | Female | 18-49 | 50+   |
| Kamala Harris        | 40.7% | 37.4% | 44.1%  | 38.8% | 42.1% |
| Donald Trump         | 55.2% | 59.8% | 50.9%  | 54.7% | 55.6% |
| Another Candidate    | 1.1%  | 0.7%  | 1.3%   | 1.2%  | 1%    |
| Didn't Vote          | 3%    | 2.1%  | 3.7%   | 5.3%  | 1.3%  |
| Unweighted Frequency | 961   | 420   | 537    | 431   | 530   |
| Weighted Frequency   | 961   | 469   | 488    | 400   | 561   |