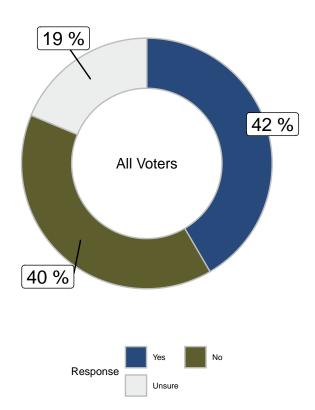

## Do you support the creation of a Florida DOGE, Department of Government Efficiency? (all voters)

|                      |       | Gender |        | Age   |       |
|----------------------|-------|--------|--------|-------|-------|
|                      | Total | Male   | Female | 18-49 | 50+   |
| Yes                  | 41.6% | 47.6%  | 35.8%  | 36.8% | 45%   |
| No                   | 39.7% | 38.1%  | 41.2%  | 38.2% | 40.8% |
| Unsure               | 18.7% | 14.3%  | 23%    | 25.1% | 14.2% |
| Unweighted Frequency | 961   | 420    | 537    | 431   | 530   |
| Weighted Frequency   | 961   | 469    | 488    | 400   | 561   |