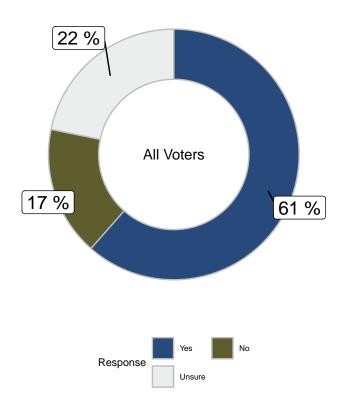

## Do you think hurricanes have become more destructive due to climate change? (all voters)

|                      |       | Gender |        | Age   |       |
|----------------------|-------|--------|--------|-------|-------|
|                      | Total | Male   | Female | 18-49 | 50+   |
| Yes                  | 61.6% | 57.1%  | 66%    | 67.8% | 57.2% |
| No                   | 24.6% | 28%    | 21.2%  | 18.2% | 29.2% |
| Unsure               | 13.8% | 14.9%  | 12.8%  | 14%   | 13.6% |
| Unweighted Frequency | 961   | 420    | 537    | 431   | 530   |
| Weighted Frequency   | 961   | 469    | 488    | 400   | 561   |