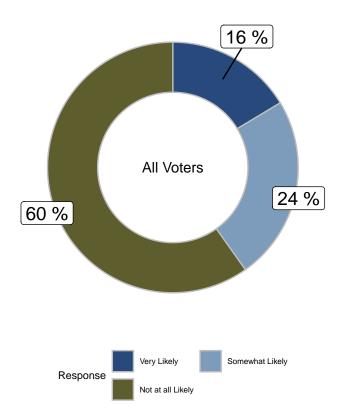

How likely is it that you will leave Florida in the next five years to live elsewhere? (all voters)

|                      |       | Ge    | nder   | Ą     | ge    |
|----------------------|-------|-------|--------|-------|-------|
|                      | Total | Male  | Female | 18-49 | 50+   |
| Very Likely          | 16.4% | 15.7% | 16.9%  | 20.6% | 13.4% |
| Somewhat Likely      | 23.8% | 24.7% | 23%    | 29.9% | 19.4% |
| Not at all Likely    | 59.8% | 59.7% | 60.1%  | 49.5% | 67.2% |
| Unweighted Frequency | 961   | 420   | 537    | 431   | 530   |
| Weighted Frequency   | 961   | 469   | 488    | 400   | 561   |