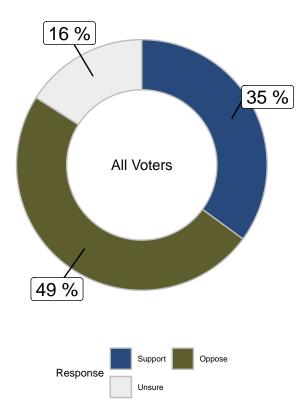

#### Do you support or oppose Florida's current abortion law, which limits most abortions to six weeks of gestation? (all voters)

|                      |       | Ge    | nder   | Ą     | ge    |  |
|----------------------|-------|-------|--------|-------|-------|--|
|                      | Total | Male  | Female | 18-49 | 50+   |  |
| Support              | 35.1% | 38.3% | 31.8%  | 35.1% | 35%   |  |
| Oppose               | 49%   | 45.6% | 52.1%  | 46.5% | 50.7% |  |
| Unsure               | 16%   | 16.1% | 16%    | 18.4% | 14.3% |  |
| Unweighted Frequency | 961   | 420   | 537    | 431   | 530   |  |
| Weighted Frequency   | 961   | 469   | 488    | 400   | 561   |  |