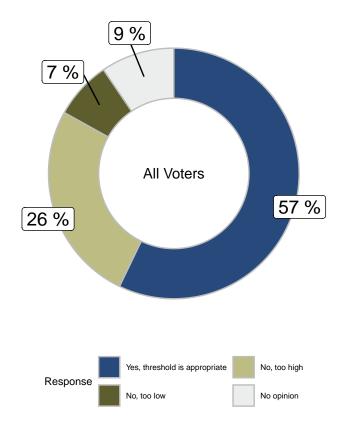

#### To pass an amendment in Florida, you need 60% of voters. Do you think this is an appropriate threshold? (all voters)

|                               |       | Ge    | nder   | Age   |       |  |
|-------------------------------|-------|-------|--------|-------|-------|--|
|                               | Total | Male  | Female | 18-49 | 50+   |  |
| Yes, threshold is appropriate | 57.1% | 57.3% | 57.1%  | 52.9% | 60.1% |  |
| No, too high                  | 25.9% | 28.6% | 23.4%  | 29%   | 23.7% |  |
| No, too low                   | 7.4%  | 8%    | 7%     | 7.8%  | 7.1%  |  |
| No opinion                    | 9.5%  | 6.1%  | 12.5%  | 10.2% | 9%    |  |
| Unweighted Frequency          | 961   | 420   | 537    | 431   | 530   |  |
| Weighted Frequency            | 961   | 469   | 488    | 400   | 561   |  |