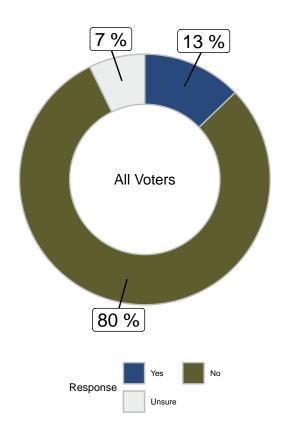

Should Florida legislators change the age for gun purchases, now 21, back to 18? (all voters)

|                      |       | Gender |        | Ą     | ge    |
|----------------------|-------|--------|--------|-------|-------|
|                      | Total | Male   | Female | 18-49 | 50+   |
| Yes                  | 12.8% | 19.1%  | 6.8%   | 15.6% | 10.8% |
| No                   | 80%   | 73.3%  | 86.3%  | 76.7% | 82.2% |
| Unsure               | 7.2%  | 7.5%   | 6.9%   | 7.7%  | 6.9%  |
| Unweighted Frequency | 961   | 420    | 537    | 431   | 530   |
| Weighted Frequency   | 961   | 469    | 488    | 400   | 561   |