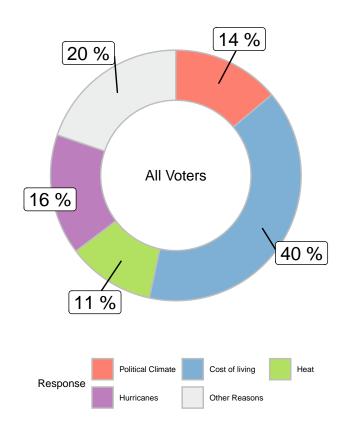

### If you would consider leaving Florida, what is the most important reason? (all voters)

|                                            |            | Ge         | nder       | Ą          | ge         |
|--------------------------------------------|------------|------------|------------|------------|------------|
|                                            | Total      | Male       | Female     | 18-49      | 50+        |
| Political Climate                          | 13.9%      | 13.5%      | 14%        | 12.7%      | 14.7%      |
| Cost of living                             | 39.5%      | 37.2%      | 42.1%      | 50.5%      | 31.7%      |
| Heat                                       | 11.3%      | 13%        | 9.7%       | 11.5%      | 11.1%      |
| Hurricanes                                 | 15.6%      | 16%        | 15.1%      | 9.5%       | 19.9%      |
| Other Reasons                              | 19.8%      | 20.3%      | 19%        | 15.9%      | 22.5%      |
| Unweighted Frequency<br>Weighted Frequency | 961<br>961 | 420<br>469 | 537<br>488 | 431<br>400 | 530<br>561 |