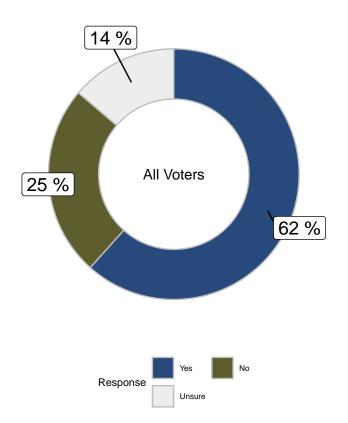

## Do you think hurricanes have become more destructive due to climate change? (all voters)

|                      |       | Gender |        | Age   |       |
|----------------------|-------|--------|--------|-------|-------|
|                      | Total | Male   | Female | 18-49 | 50+   |
| Yes                  | 61.6% | 57.1%  | 66%    | 67.8% | 57.2% |
| No                   | 24.6% | 28%    | 21.2%  | 18.2% | 29.2% |
| Unsure               | 13.8% | 14.9%  | 12.8%  | 14%   | 13.6% |
| Unweighted Frequency | 961   | 420    | 537    | 431   | 530   |
| Weighted Frequency   | 961   | 469    | 488    | 400   | 561   |